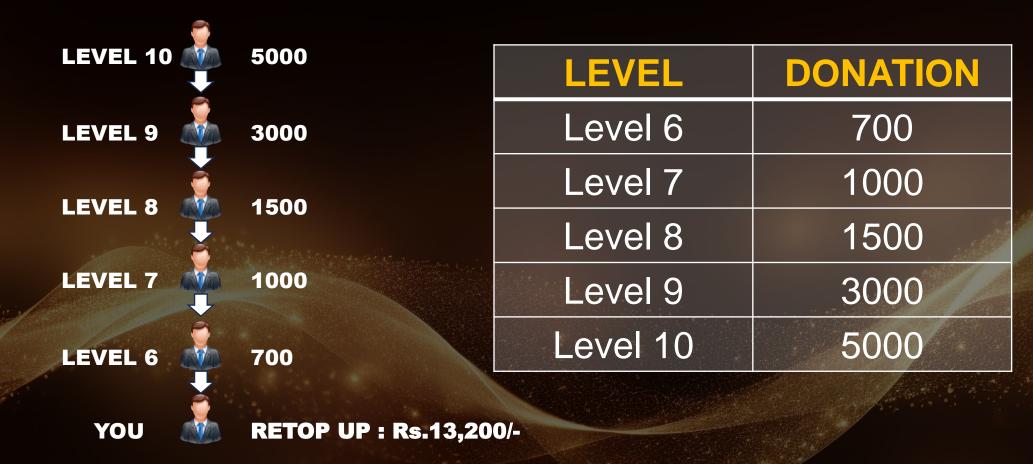

#### **RETOP UP : Rs.13200/-**

\*You have to top up with 13200 rupees to get donation from level 6 to level 10, also after you top up with 13200 rupees the donation will be distributed from level 6 to level 10 in your up line.

| LEVEL          | DONATION | TEAM | TOTAL DONATION |
|----------------|----------|------|----------------|
| Level 6        | 700      | 64   | 44,800         |
| Level 7        | 1000     | 128  | 1,28,000       |
| Level 8        | 1500     | 256  | 3,84,000       |
| Level 9        | 3000     | 512  | 15,36,000      |
| Level 10       | 5000     | 1024 | 51,20,000      |
| TOTAL DONATION |          |      | 72,12,800      |