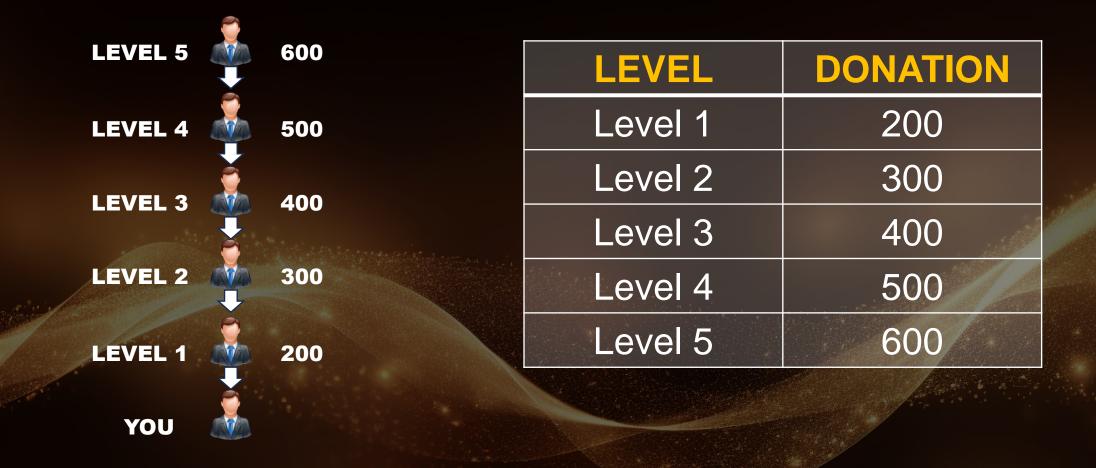

#### JOINING AMOUNT

### JOINING AMOUNT : Rs.2500/-

#### DONATION : Rs.2000/-

#### ACTIVATION CHARGE : Rs.500/-

\*A member has to add only two directs. A direct sponsor will not accept more than that.

| LEVEL   | DONATION    | TEAM   | TOTAL DONATION |
|---------|-------------|--------|----------------|
| Level 1 | 200         | 2      | 400            |
| Level 2 | 300         | 4      | 1200           |
| Level 3 | 400         | 8      | 3200           |
| Level 4 | 500         | 16     | 8000           |
| Level 5 | 600         | 32     | 19200          |
|         | TOTAL INCOM | 32,000 |                |